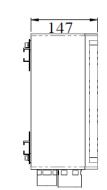

### **Dimensions**

Dimension of Elevated Flashing light

Dimension of the unit wiring box

Airsafe

3