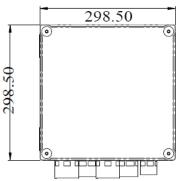

### **Dimensions**

Dimension of Elevated Flashing light

Dimension of the unit wiring box

Airsafe

3