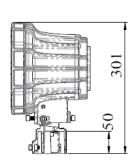

### **Dimensions**

Dimension of Elevated Flashing light

Dimension of the unit wiring box

Airsafe

3