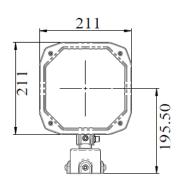

### **Dimensions**

Dimension of Elevated Flashing light

Dimension of the unit wiring box

Airsafe

3