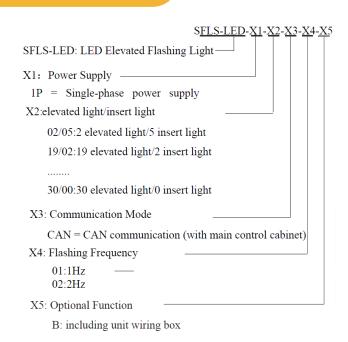

eventual failure will not result in breakdown of system, ensuring reliable system operation.
- · Monitoring system achieves remote control and uploads of operation status.
- · Circuits, power and communication cables are equipped with lightning protection, conforming FAA requierements.
- Elevated lights for mounting on 1" or 2" frangible tube.
- · Precision machined on fixing elements to meet ICAO and FAA frangibility requirements.
- · Photometry and chromaticity according to requirements of sequenced flashing systems of the FAA E-2628.

### **Specifications**

- Power: 230V-50Hz / 400V-50Hz.
- · Color: White.
- · Consumption: Elevated unit 44VA / Inset unit 72VA
- Index Protection: IP67.

Airsafe







## SFLS LED

LED sequenced flashing lighting system - Airsafe



### **Order Code**



### Installation



Elevated flashing light with upright pole installation
Unit wiring box with backpack type installation



Figure 1-2. Elevated flash light with upright pole installation Unit wiring box with supporting pole installation

### **Dimensions**





Dimension of Elevated Flashing light





Dimension of the unit wiring box

Airsafe

3

### Contact details: