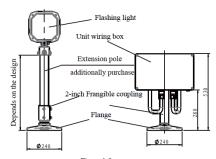

### Installation

Elevated flashing light with upright pole installation
Unit wiring box with backpack type installation

Figure 1-2. Elevated flash light with upright pole installation Unit wiring box with supporting pole installation