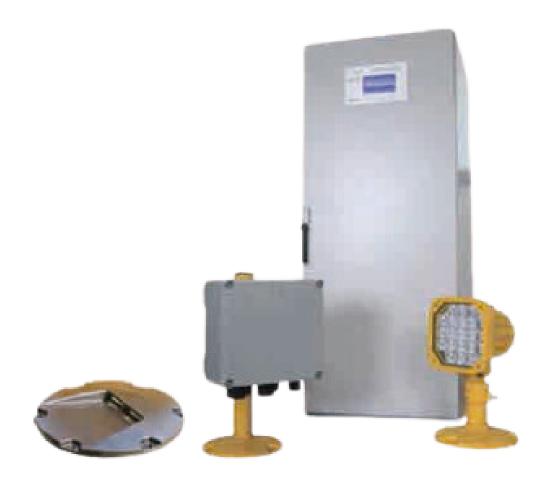

#### Uses

LED approach sequenced flashing lighting system for airports CAT I, II & III according FAA E-2628B and ICAO annex 14 Vol.I.

#### **Features**

- · Unit control is integrated into light, wich has compact structure.
- · Main body of the lighting fixtures is made of aluminium alloy material with anti-corrosion surface treatment and all fasteners are made of stainless steel.
- · The main control cabinet and all unit cabinets have CPU, wich works independently and collaborative cooperation is achieved through the BUS communication.
- LED flash has low power consumption and high power factor
- · An eventual failure will not result in breakdown of system, ensuring reliable system operation.
- · Monitoring system achieves remote control and uploads of operation status.
- · Circuits, power and communication cables are equipped with lightning protection, conforming FAA requierements.
- Elevated lights for mounting on 1" or 2" frangible tube.
- · Precision machined on fixing elements to meet ICAO and FAA frangibility requirements.
- · Photometry and chromaticity according to requirements of sequenced flashing systems of the FAA E-2628.

### **Specifications**

- Power: 230V-50Hz / 400V-50Hz.
- · Color: White.
- · Consumption: Elevated unit 44VA / Inset unit 72VA
- Index Protection: IP67.

Airsafe