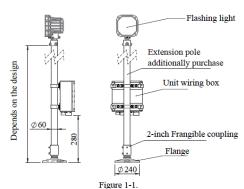

### Installation

Elevated flashing light with upright pole installation
Unit wiring box with backpack type installation

Figure 1-2. Elevated flash light with upright pole installation Unit wiring box with supporting pole installation