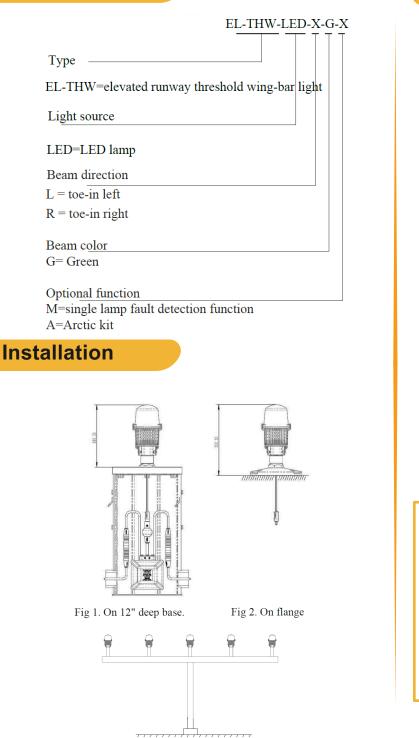

# Order Code

## Structure

- 1.Lamp shade
- 2. Light body gasket 3. Hasp
- 4. Lamp holder
- 5. LED lamp assy
- 6.Lens
- 7. Lighting fixture gasket
- 8. Light body support
- 9. Frangible coupling
- 10.A6 plug

12.Light body assy (with driver)

13.Square washer

3