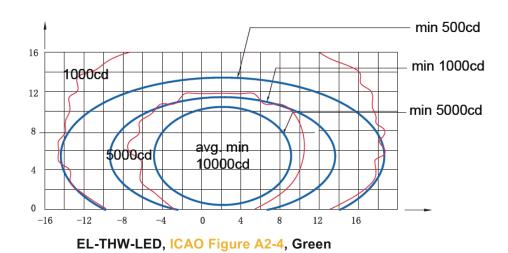

life: minimum 60.000h at maximum brightness and 100.000h in a normal operating conditions.
- Color: Green.
- Consumption: 28VA. When Artic Kit on: 40VA.
- Index Protection: IP65.
- Installation 45W isolation transformer.

2



#### **Contact details:**





Phone Number: +00376 665572



# **EL-THW-LED**

LED elevated Runway Threshold Wing-bar Light- Airsafe



# Order Code



## Structure



- 1.Lamp shade
- 2. Light body gasket 3. Hasp
- 4. Lamp holder
- 5. LED lamp assy
- 6.Lens
- 7. Lighting fixture gasket
- 8. Light body support
- 9. Frangible coupling
- 10.A6 plug



12.Light body assy (with driver)

13.Square washer

3

#### **Contact details:**



Fig 3. On approach mast.



Phone Number: +00376 665572



LED elevated Runway Threshold Wing-bar Light- Airsafe



## **Photometry**





**Contact details:** 





4



+00376 665572