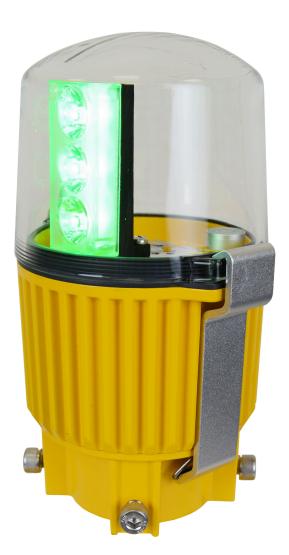

# **EL-THW-LED**

## LED elevated Runway Threshold Wing-bar Light- Airsafe

#### Uses

LED elevated Runway threshold wing-bar light for airports CAT I, II & III, according to ICAO Fig A2-1.

#### Features

- Robust base built on high strength aluminum alloy, anti-corrosion treatment and excellent thermal dissipation.
- Reduced height to minimize the jet blast impact.
- · Stainless steel hardware to grant the waterproof and corrosion resistance.
- · Glass diffuser with high resistance to the temperature and abrasion.
- . Long-life and robust design to guarantee the waterproof of the equipment over the years.
- · Integrated electronic encapsulated in epoxy resin.
- · Compatible with existing serial circuits without need of changing the isolation transformers.
- Regulated light output.
- · Optional "Fail Open" monitoring device and Artic Kit.
- Integrated surge protection.
- Efficient control of LEDs operating temperature, increasing the light life and avoiding color change.
- Saturated LED colors ensuring clear indentification of the lights at all brightness levels and any viewing angle.
- The long-life of the equipments, with low maintenance and consumption, involve directly a reduction of operational costs.
- · Optional anti-birds device available.

#### **Specifications**

- Power: 2.8A ~ 6.6A, according to FAA EB67D.
- Average life: minimum 60.000h at maximum brightness and 100.000h in a normal operating conditions.
- Color: Green.
- Consumption: 28VA. When Artic Kit on: 40VA.
- Index Protection: IP65.
- Installation 45W isolation transformer.