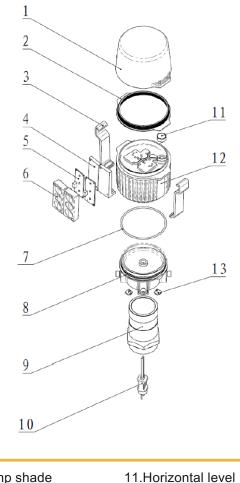

## Structure

- 1.Lamp shade
- 2. Light body gasket 3. Hasp
- 4. Lamp holder
- 5. LED lamp assy
- 6.Lens
- 7. Lighting fixture gasket
- 8. Light body support
- 9. Frangible coupling
- 10.A6 plug

12.Light body assy (with driver)

13.Square washer

3